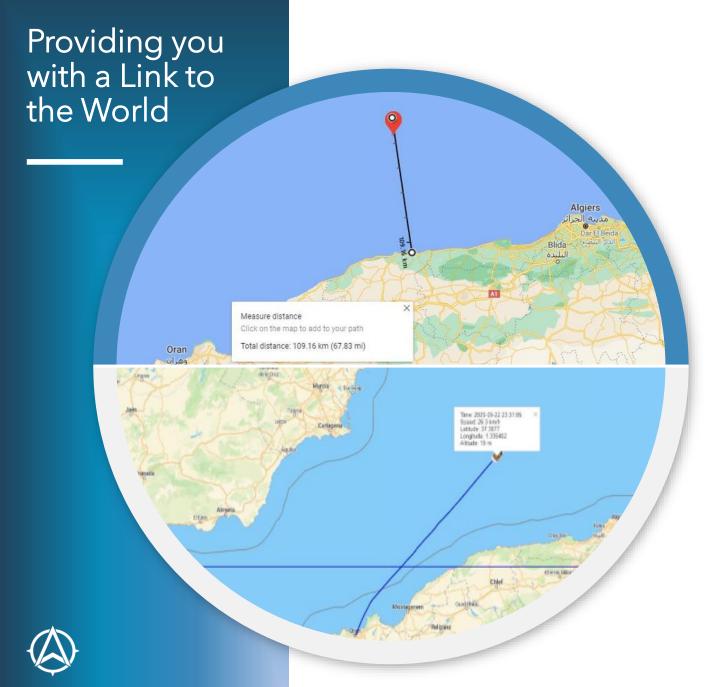

### **MULTIFUNCTIONAL SOLUTION**

Enabling the hosting of multiple applications, add new Container or VM's with just one click.

- Advanced technology 4G/LTE equipment
- Range up to 100km from coast
- High Speed GB based on selected providers
- Two cellular modems and two redundant sim card slots. Up to 4 different cellular providers
- Dual-Band Wifi for the crew/passengers (simultaneous dual band wifi)